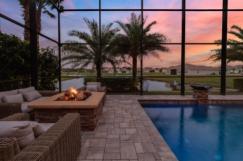

6 Beds | 4.0 Baths | 5,217 Sqft Come see this 6 bed, 4.0 bath in Kissimmee, FL 34746. This location offers 5,217 square feet of air conditioned living space and was built in 2014.

Information provided is for nmercial use and may not be used for any purpose other than to identify prospective properties consumers may be interested in purchasing. Information is deemed reliable but not guaranteed