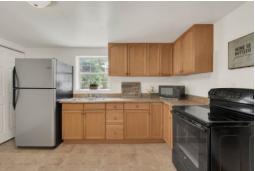

## 6 Beds | 3.0 Baths | 3502 Sqft \$350,000.00

Truly A Rare Find - Perfect If You Are Looking For Two Separate Living Spaces. This Beautiful 6 Bedroom, 3 Bathroom Two Story Home Is Surprisingly Quiet, Peaceful, Spacious, Situated On A Private Oversized Lot And In A Super Convenient Location Near Uptown Altamonte, Cranes Roost, Rolling Hills Park, 14 And Just Minutes From Downtown Orlando! Top Floor Features 3 Bedrooms, 2 Bathrooms, A Great Room, A Fully Upgraded Kitchen With SS Appliances, Granite Countertops, Pull Out Shelving, And A Large Covered Patio. The Bottom Floor Features A Full Kitchen, 3 Bedrooms, One Bathroom, Three Common Areas, Lots Of Storage, Covered Patio, Laundry Hook-Ups And A Two Car Garage. This Home Is Structurally Solid And A Great Opportunity As Is AND Also Has So Much Potential To Be Even More With A Little Renovation! Renovation Ideas Include Expanding The Master Bathroom (There Is Plenty Of Room To Do So), And Reconfiguring The Downstairs Rooms To Create An Even More Light, Bright, And Open Floor Plan With Central A/C Arthroughout. Currently, Some Rooms On The Bottom Purparate Cranit A/C Arthroughout. Currently, Some Rooms On The Bottom Purparate Cranit A/C Arthroughout. Currently, Some Rooms On The Bottom Purparate Cranit A/C Arthroughout. Basement To A Fully Fenced, Expansive Back Yard. New Septic System.