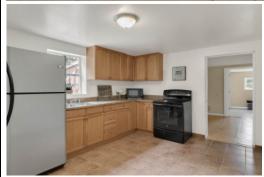

## 6 Beds | 3.0 Baths | 3502 Sqft \$350,000.00

Truly A Rare Find - Perfect If You Are Looking For Two Separate Living Spaces. This Beautiful 6 Bedroom, 3 Bathroom Two Story Home Is Surprisingly Quiet, Peaceful, Spacious, Situated On A Private Oversized Lot And In A Super Convenient Location Near Uptown Altamonte, Cranes Roost, Rolling Hills Park, 14 And Just Minutes From Downtown Orlando! Top Floor Features 3 Bedrooms, 2 Bathrooms, A Great Room, A Fully Upgraded Kitchen With SS Appliances, Granite Countertops, Pull Out Shelving, And A Large Covered Patio. The Bottom Floor Features A Full Kitchen, 3 Bedrooms, One Bathroom, Three Common Areas, Lots Of Storage, Covered Patio, Laundry Hook-Ups And A Two Car Garage. This Home Is Structurally Solid And A Great Opportunity As Is AND Also Has So Much Potential To Be Even More With A Little Renovation! Renovation Ideas Include Expanding The Master Bathroom (There Is Plenty Of Room To Do So), And Reconfiguring The Downstairs Rooms To Create An Even More Light, Bright, And Open Floor Plan With Central A/C Arthroughout. Currently, Some Rooms On The Bottom Purparate Cranit A/C Arthroughout. Currently, Some Rooms On The Bottom Purparate Cranit A/C Arthroughout. Currently, Some Rooms On The Bottom Purparate Cranit A/C Arthroughout. Basement To A Fully Fenced, Expansive Back Yard. New Septic System.