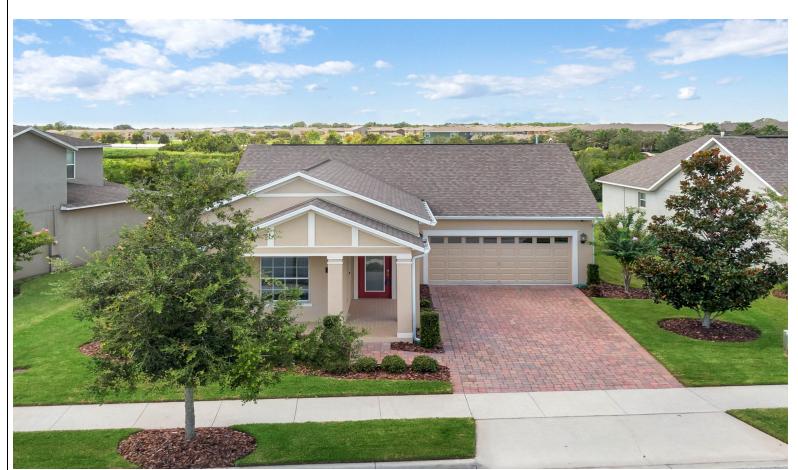

## 3 Beds | 2 Baths | 1840 Sqft 348800

This one you have to see in person and see before it sells. Rare find. Like new barely lived in pristine home LOADED with upgrades and all the right designer touches, set on PREMIUM lot giving you options to sit on your covered front porch and overlook the pond watching the sunrise or relax on your huge rear screened lanai overlooking the conservation and pond views providing postcard sunsets. Ideally laid out one story with open floor plan and a kitchen to die for. Staggered espresso raised panel cabinetry with undermount lighting highlighting the stainless steel backsplace. Upgraded appliances including GAS RANGE and massive granite island for gatherings and prep work. The great room is spacious and overlooks the private views. The owners retreat is well appointed with dual vanities, large walk in shower and walk in closet plus garden tub. THe home was just repainted outside which is huge plus. Entire home is loaded with smart home technologies and automation like NEST, schlage smart locks, rachio 3 auto sprinkler timer and of course ring door bell. The community boat ramp to lake Speer is just 16 doors down and unpushed to the community boat ramp to lake Speer is just 16 doors down and pushaous sex with pools state of the art fitness centers, tennis and basketball courts, miles of hiking traits, numerous parks & playgrounds and the hoa