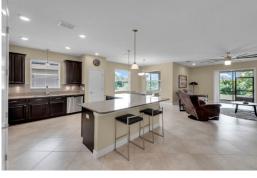

## 3 Beds | 2 Baths | 1840 Sqft 348800

This one you have to see in person and see before it sells. Rare find. Like new barely lived in pristine home LOADED with upgrades and all the right designer touches, set on PREMIUM lot giving you options to sit on your covered front porch and overlook the pond watching the sunrise or relax on your huge rear screened lanai overlooking the conservation and pond views providing postcard sunsets. Ideally laid out one story with open floor plan and a kitchen to die for. Staggered espresso raised panel cabinetry with undermount lighting highlighting the stainless steel backsplace. Upgraded appliances including GAS RANGE and massive granite island for gatherings and prep work. The great room is spacious and overlooks the private views. The owners retreat is well appointed with dual vanities, large walk in shower and walk in closet plus garden tub. THe home was just repainted outside which is huge plus. Entire home is loaded with smart home technologies and automation like NEST, schlage smart locks, rachio 3 auto sprinkler timer and of course ring door bell. The community boat ramp to lake Speer is just 16 doors down and unpushed to the community boat ramp to lake Speer is just 16 doors down and pushaous sex with pools state of the art fitness centers, tennis and basketball courts, miles of hiking traits, numerous parks & playgrounds and the hoa