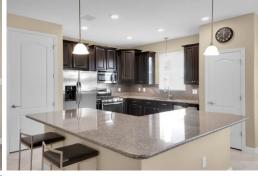

## 3 Beds | 2 Baths | 1840 Sqft 348800

This one you have to see in person and see before it sells. Rare find. Like new barely lived in pristine home LOADED with upgrades and all the right designer touches, set on PREMIUM lot giving you options to sit on your covered front porch and overlook the pond watching the sunrise or relax on your huge rear screened lanai overlooking the conservation and pond views providing postcard sunsets. Ideally laid out one story with open floor plan and a kitchen to die for. Staggered espresso raised panel cabinetry with undermount lighting highlighting the stainless steel backsplace. Upgraded appliances including GAS RANGE and massive granite island for gatherings and prep work. The great room is spacious and overlooks the private views. The owners retreat is well appointed with dual vanities, large walk in shower and walk in closet plus garden tub. THe home was just repainted outside which is huge plus. Entire home is loaded with smart home technologies and automation like NEST, schlage smart locks, rachio 3 auto sprinkler timer and of course ring door bell. The community boat ramp to lake Speer is just 16 doors down and unpushed to the community boat ramp to lake Speer is just 16 doors down and pushaous sex with pools state of the art fitness centers, tennis and basketball courts, miles of hiking traits, numerous parks & playgrounds and the hoa