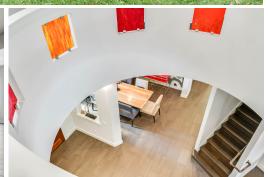

## 4 Beds | 5 Baths | 4875 Sqft 2.400.000

WELCOME HOME to 2550 Venetian Way, located in the historic and renowned city of Winter Park, Florida accessing the Maitland/Winter Park CHAIN OF LAKES! This custom modern/contemporary 2008 build, designed by the current owner, derives it's over 4800 sq/ft of essence and uniqueness by fusing vibrant colors and eloquence with high-end home features and artistic details. Upon entry, visitors are greeted by a gorgeous rotunda accented with stained glass panels and vaulted, recessed ceilings. With 4 bedrooms, 3 full baths, and 2 half baths, this split plan is anchored on the first floor by the oversized owner's suite complete with walk-in closets, steam shower with dual stations and multi shower heads, jacuzzi tub, and separate vanities and bidet. Chef's Kitchen with walk-in pantry, Thermador appliances. Lake access via canal, with boat lift and dock. Vibrant colors, and unparalleled designs will be part of your everyday life! Relaxation and a renewed sense of self await!