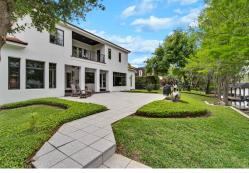

## 4 Beds | 5 Baths | 4875 Sqft 2.400.000

WELCOME HOME to 2550 Venetian Way, located in the historic and renowned city of Winter Park, Florida accessing the Maitland/Winter Park CHAIN OF LAKES! This custom modern/contemporary 2008 build, designed by the current owner, derives it's over 4800 sq/ft of essence and uniqueness by fusing vibrant colors and eloquence with high-end home features and artistic details. Upon entry, visitors are greeted by a gorgeous rotunda accented with stained glass panels and vaulted, recessed ceilings. With 4 bedrooms, 3 full baths, and 2 half baths, this split plan is anchored on the first floor by the oversized owner's suite complete with walk-in closets, steam shower with dual stations and multi shower heads, jacuzzi tub, and separate vanities and bidet. Chef's Kitchen with walk-in pantry, Thermador appliances. Lake access via canal, with boat lift and dock. Vibrant colors, and unparalleled designs will be part of your everyday life! Relaxation and a renewed sense of self await!