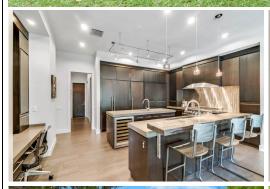

## 4 Beds | 5 Baths | 4875 Sqft 2.400.000

WELCOME HOME to 2550 Venetian Way, located in the historic and renowned city of Winter Park, Florida accessing the Maitland/Winter Park CHAIN OF LAKES! This custom modern/contemporary 2008 build, designed by the current owner, derives it's over 4800 sq/ft of essence and uniqueness by fusing vibrant colors and eloquence with high-end home features and artistic details. Upon entry, visitors are greeted by a gorgeous rotunda accented with stained glass panels and vaulted, recessed ceilings. With 4 bedrooms, 3 full baths, and 2 half baths, this split plan is anchored on the first floor by the oversized owner's suite complete with walk-in closets, steam shower with dual stations and multi shower heads, jacuzzi tub, and separate vanities and bidet. Chef's Kitchen with walk-in pantry, Thermador appliances. Lake access via canal, with boat lift and dock. Vibrant colors, and unparalleled designs will be part of your everyday life! Relaxation and a renewed sense of self await!