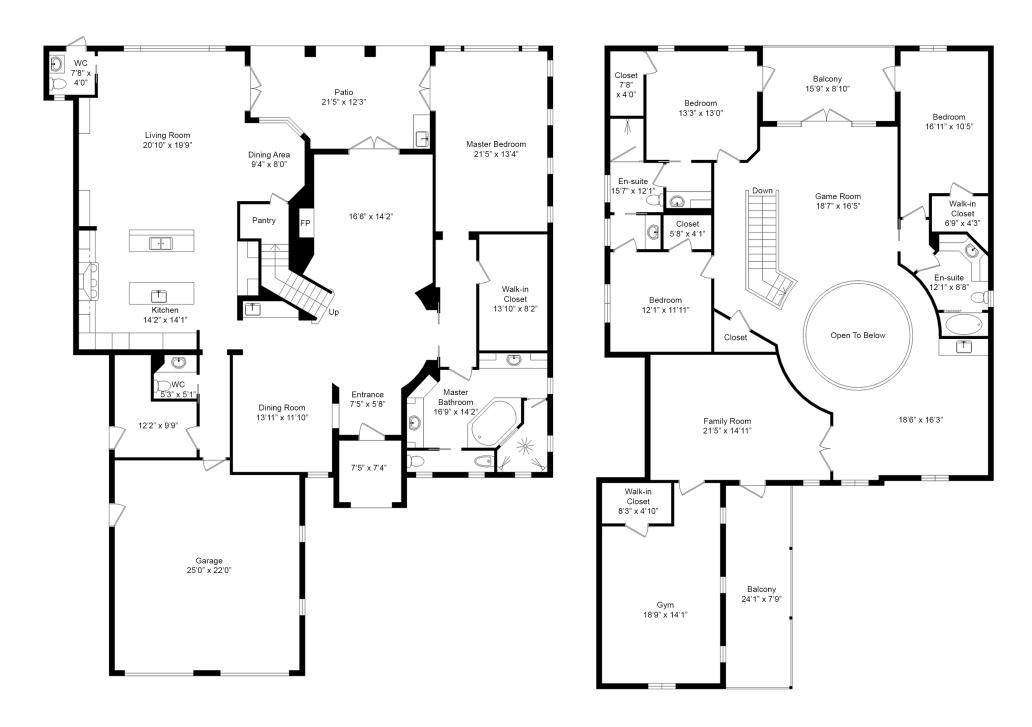

## 4 Beds | 5 Baths | 4875 Sqft 2.400.000

WELCOME HOME to 2550 Venetian Way, located in the historic and renowned city of Winter Park, Florida accessing the Maitland/Winter Park CHAIN OF LAKES! This custom modern/contemporary 2008 build, designed by the current owner, derives it's over 4800 sq/ft of essence and uniqueness by fusing vibrant colors and eloquence with high-end home features and artistic details. Upon entry, visitors are greeted by a gorgeous rotunda accented with stained glass panels and vaulted, recessed ceilings. With 4 bedrooms, 3 full baths, and 2 half baths, this split plan is anchored on the first floor by the oversized owner's suite complete with walk-in closets, steam shower with dual stations and multi shower heads, jacuzzi tub, and separate vanities and bidet. Chef's Kitchen with walk-in pantry, Thermador appliances. Lake access via canal, with boat lift and dock. Vibrant colors, and unparalleled designs will be part of your everyday life! Relaxation and a renewed sense of self await!