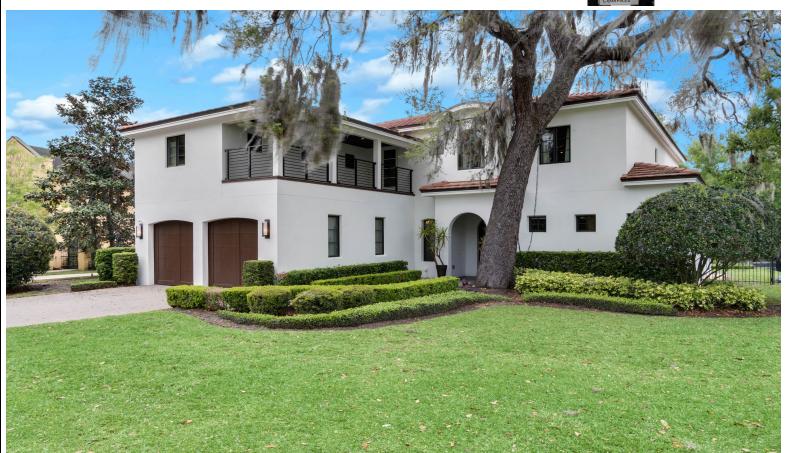

## 4 Beds | 5 Baths | 4875 Sqft 2.400.000

WELCOME HOME to 2550 Venetian Way, located in the historic and renowned city of Winter Park, Florida accessing the Maitland/Winter Park CHAIN OF LAKES! This custom modern/contemporary 2008 build, designed by the current owner, derives it's over 4800 sq/ft of essence and uniqueness by fusing vibrant colors and eloquence with high-end home features and artistic details. Upon entry, visitors are greeted by a gorgeous rotunda accented with stained glass panels and vaulted, recessed ceilings. With 4 bedrooms, 3 full baths, and 2 half baths, this split plan is anchored on the first floor by the oversized owner's suite complete with walk-in closets, steam shower with dual stations and multi shower heads, jacuzzi tub, and separate vanities and bidet. Chef's Kitchen with walk-in pantry, Thermador appliances. Lake access via canal, with boat lift and dock. Vibrant colors, and unparalleled designs will be part of your everyday life! Relaxation and a renewed sense of self await!

## 2550 VENETIAN WAY, WINTER PARK, FL 32789