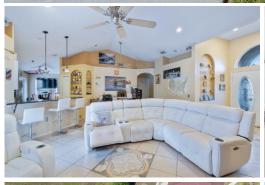

## 4 Beds | 2 Baths | 1696 Sqft \$359,900

Your next home awaits you and your family here at Copper Ridge; where serenity and safety are your neighbors! Tax records will tell you the house is a near 1700sqft under air of living space, but it certainly feels bigger as you wonder past the entrance. The expansive 11,000+sqft borders a far AND wide open field to the rear of the backyard that gives the property a real country feel (even more so starring at the field laying in the well-placed hammock in the back patio). The estate features a large open living space in the center of the home w/ a wide open kitchen. The soaring ceilings lend to the property's overall spacing, irrigation system throughout the grounds, and a large pool complete with an impressively large screened in back patio! The master bedroom is large enough for any California master with furniture and the kitchen has pull up space for your barstool seats. Part of the house has been converted into a studio, but can be reconverted w/ relative ease (owners purchased th