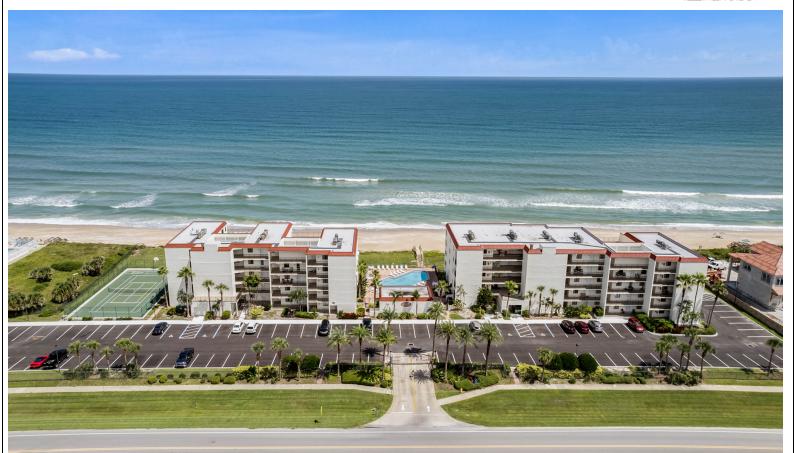

## 3 Beds | 2 Baths | 1410 Sqft 889000

WOW, WOW, WOW! Say hello to drop-dead-gorgeous views of New Smyrna's beautiful Bethune Beach and Mosquito Lagoon. This DIRECT OCEANFRONT, CORNER UNIT has 3-bedrooms and 2 bathrooms, an updated kitchen and in-unit laundry. You will enjoy cooking in the kitchen and spending time in the living room while gazing through floor-to-ceiling sliders at the endless the ocean views. Don't feel like cooking? NSB's famous JB's Fish Camp is a quick 5-minute walk away. Chadham-By-The-Sea is a private, gated community situated on the "no-drive" section of the beach and amenities include a private beach boardwalk, heated pool, tennis/pickle ball court, basketball hoop, bbq grill and shuffle board. Maintenance fee includes common area taxes, insurance, pest control, pool maintenance, recreational facilities and trash.